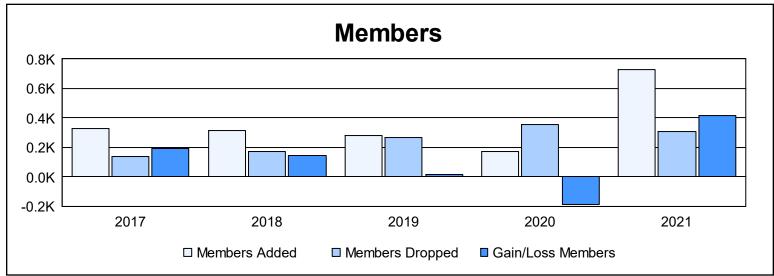

District 316 J As of June 2021 Cumulative

| Year      | New<br>Clubs | Dropped<br>Clubs | Gain/<br>Loss<br>Clubs | New<br>Members | Charter<br>Members | Reinstate<br>Members | Transfer<br>Members | Total<br>Member<br>Added | Total<br>Members<br>Dropped | Gain/<br>Loss<br>Members |
|-----------|--------------|------------------|------------------------|----------------|--------------------|----------------------|---------------------|--------------------------|-----------------------------|--------------------------|
| 2016-2017 | 1            | 0                | 1                      | 302            | 21                 | 2                    | 3                   | 328                      | 136                         | 192                      |
| 2017-2018 | 5            | 0                | 5                      | 204            | 101                | 11                   | 0                   | 316                      | 169                         | 147                      |
| 2018-2019 | 7            | 0                | 7                      | 71             | 190                | 14                   | 8                   | 283                      | 268                         | 15                       |
| 2019-2020 | 3            | 3                | 0                      | 71             | 82                 | 16                   | 2                   | 171                      | 358                         | -187                     |
| 2020-2021 | 10           | 1                | 9                      | 459            | 251                | 13                   | 3                   | 726                      | 310                         | 416                      |
| Average   | 5            | 1                | 4                      | 221            | 129                | 11                   | 3                   | 365                      | 248                         | 117                      |